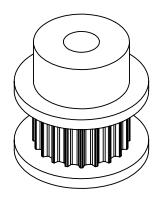

## **Part Description:**

.0816 Pitch (40 DP) Timing Belt Pulleys For Belts up to 1/4" Wide

Dimensions are in inches Tolerances: Fractional <u>+</u> 0.015

PROPRIETARY AND CONFIDENTIAL:

THE INFORMATION CONTAINED IN THIS DRAWING IS THE SOLE PROPERTY OF PUTNAM PRECISION MOLDING. ANY REPRODUCTION IN PART OR AS A WHOLE WITHOUT THE WRITTEN PERMISSION OF PUTNAM PRECISION MOLDING. ANY REPRODUCTION IN PART OR AS A WHOLE WITHOUT THE WRITTEN PERMISSION OF PUTNAM PRECISION MOLDING. SPECIAL PROPERTY OF PUTNAM PRECISION OF PUTNAM PRECISION MOLDING. SPECIAL PROPERTY OF PUTNAM PRECISION OF PUTNAM PRECISION MOLDING. SPECIAL PROPERTY OF PUTNAM PRECISION OF PUTNAM PRECISION MOLDING. SPECIAL PROPERTY OF PUTNAM PRECISION PROPERTY OF PUTNAM PRECISION PROPERTY OF PUTNAM PRECISION PROPERTY OF PUTNAM PRECISION PROPERTY OF PUTNAM PREC