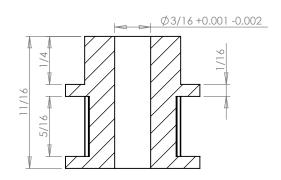

## **Part Description:**

.0816 Pitch (40 DP) Timing Belt Pulleys For Belts up to 1/4" Wide

Dimensions are in inches Tolerances: Fractional <u>+</u> 0.015

PROPRIETARY AND CONFIDENTIAL:

THE INFORMATION CONTAINED IN THIS DRAWING IS THE SOLE PROPERTY OF PUTNAM PRECISION MOLDING. ANY REPRODUCTION IN PART OR AS A WHOLE WITHOUT THE WRITTEN PERMISSION OF PUTNAM PRECISION MOLDING. ANY REPRODUCTION IN PART OR AS A WHOLE WITHOUT THE WRITTEN PERMISSION OF PUTNAM PRECISION MOLDING. SPECIAL PROPERTY OF PUTNAM PRECISION OF PUTNAM PRECISION MOLDING. SPECIAL PROPERTY OF PUTNAM PRECISION OF PUTNAM PRECISION MOLDING. SPECIAL PROPERTY OF PUTNAM PRECISION OF PUTNAM PRECISION MOLDING. SPECIAL PROPERTY OF PUTNAM PRECISION PROPERTY OF PUTNAM PRECISION PROPERTY OF PUTNAM PRECISION PROPERTY OF PUTNAM PRECISION PROPERTY OF PUTNAM PREC