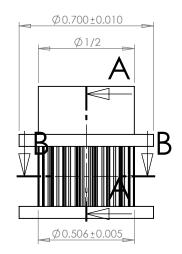

## **Part Description:**

.0816 Pitch (40 DP) Timing Belt Pulleys For Belts up to 1/4" Wide

Dimensions are in inches Tolerances: Fractional <u>+</u> 0.015

PROPRIETARY AND CONFIDENTIAL:

THE INFORMATION CONTAINED IN THIS DRAWING IS THE SOLE PROPERTY OF PUTNAM PRECISION MOLDING. ANY REPRODUCTION IN PART OR AS A WHOLE WITHOUT THE WRITTEN PERMISSION OF PUTNAM PRECISION MOLDING. ANY REPRODUCTION IN PART OR AS A WHOLE WITHOUT THE WRITTEN PERMISSION OF PUTNAM PRECISION MOLDING. SPECIAL PROPERTY OF PUTNAM PRECISION OF PUTNAM PRECISION MOLDING. SPECIAL PROPERTY OF PUTNAM PRECISION OF PUTNAM PRECISION MOLDING. SPECIAL PROPERTY OF PUTNAM PRECISION OF PUTNAM PRECISION MOLDING. SPECIAL PROPERTY OF PUTNAM PRECISION PROPERTY OF PUTNAM PRECISION PROPERTY OF PUTNAM PRECISION PROPERTY OF PUTNAM PRECISION PROPERTY OF PUTNAM PREC