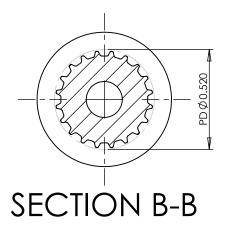

## **SECTION A-A**

## **Part Description:**

.0816 Pitch (40 DP) Timing Belt Pulleys For Belts up to 1/4" Wide

Dimensions are in inches Tolerances: Fractional <u>+</u> 0.015

PROPRIETARY AND CONFIDENTIAL:

THE INFORMATION CONTAINED IN THIS DRAWING IS THE SOLE PROPERTY OF PUTNAM PRECISION MOLDING. ANY REPRODUCTION IN PART OR AS A WHOLE WITHOUT THE WRITTEN PERMISSION OF PUTNAM PRECISION MOLDING. ANY REPRODUCTION IN PART OR AS A WHOLE WITHOUT THE WRITTEN PERMISSION OF PUTNAM PRECISION MOLDING. SPECIAL PROPERTY OF PUTNAM PRECISION OF PUTNAM PRECISION MOLDING. SPECIAL PROPERTY OF PUTNAM PRECISION OF PUTNAM PRECISION MOLDING. SPECIAL PROPERTY OF PUTNAM PRECISION OF PUTNAM PRECISION MOLDING. SPECIAL PROPERTY OF PUTNAM PRECISION PROPERTY OF PUTNAM PRECISION PROPERTY OF PUTNAM PRECISION PROPERTY OF PUTNAM PRECISION PROPERTY OF PUTNAM PREC